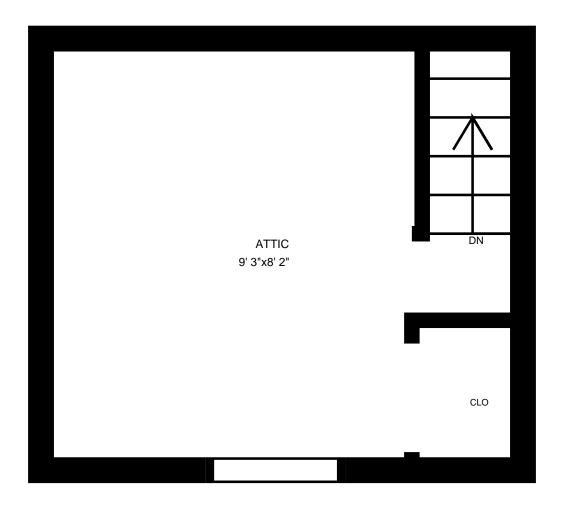

| 43 Amroth Avenue, Toronto, ON                                                                                                                                                        |                          | PREPARED FOR:                |
|--------------------------------------------------------------------------------------------------------------------------------------------------------------------------------------|--------------------------|------------------------------|
| 3rd floor                                                                                                                                                                            |                          |                              |
| Usable Floor Area (UFA):<br>Gross Floor Area (GFA):                                                                                                                                  | 130 sq. ft<br>160 sq. ft | PREPARED ON:<br>May 12, 2015 |
| All rooms dimensions and floor areas must be considered approximate and are subject to independent verification. For method of measurement please see http://walk-inside.com/measure |                          |                              |