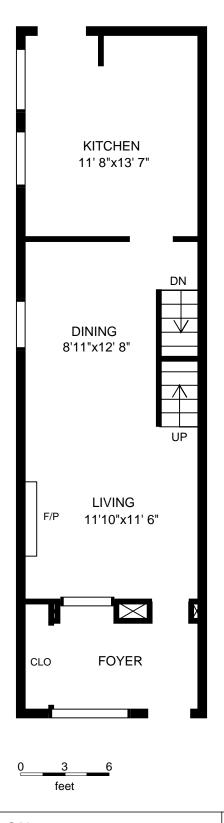

| 43 Amroth Avenue, Toronto, ON                                                                                                                                                        |                          | PREPARED FOR:                |
|--------------------------------------------------------------------------------------------------------------------------------------------------------------------------------------|--------------------------|------------------------------|
| Main floor                                                                                                                                                                           |                          |                              |
| Usable Floor Area (UFA):<br>Gross Floor Area (GFA):                                                                                                                                  | 550 sq. ft<br>630 sq. ft | PREPARED ON:<br>May 12, 2015 |
| All rooms dimensions and floor areas must be considered approximate and are subject to independent verification. For method of measurement please see http://walk-inside.com/measure |                          |                              |