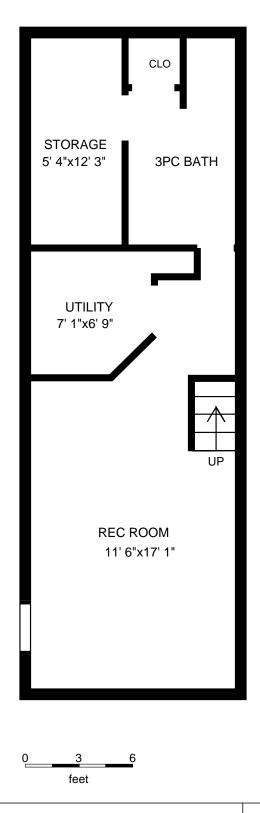

| 43 Amroth Avenue, Toronto, ON                                                                                                                                                        | PREPARED FOR:                |
|--------------------------------------------------------------------------------------------------------------------------------------------------------------------------------------|------------------------------|
| Basement                                                                                                                                                                             |                              |
| Usable Floor Area (UFA): 420 sq. ft<br>Gross Floor Area (GFA):                                                                                                                       | PREPARED ON:<br>May 12, 2015 |
| All rooms dimensions and floor areas must be considered approximate and are subject to independent verification. For method of measurement please see http://walk-inside.com/measure |                              |