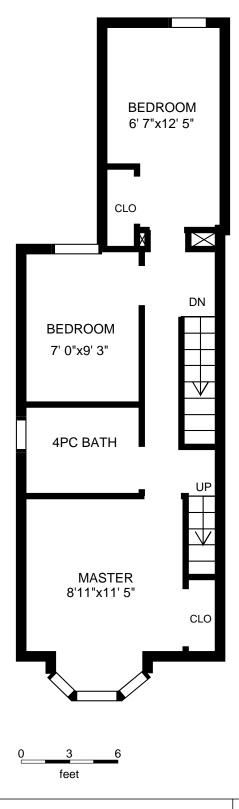

| 43 Amroth Avenue, Toronto, ON                                                                                                                                                        |                          | PREPARED FOR:                |
|--------------------------------------------------------------------------------------------------------------------------------------------------------------------------------------|--------------------------|------------------------------|
| 2nd floor                                                                                                                                                                            |                          |                              |
| Usable Floor Area (UFA):<br>Gross Floor Area (GFA):                                                                                                                                  | 410 sq. ft<br>480 sq. ft | PREPARED ON:<br>May 12, 2015 |
| All rooms dimensions and floor areas must be considered approximate and are subject to independent verification. For method of measurement please see http://walk-inside.com/measure |                          |                              |